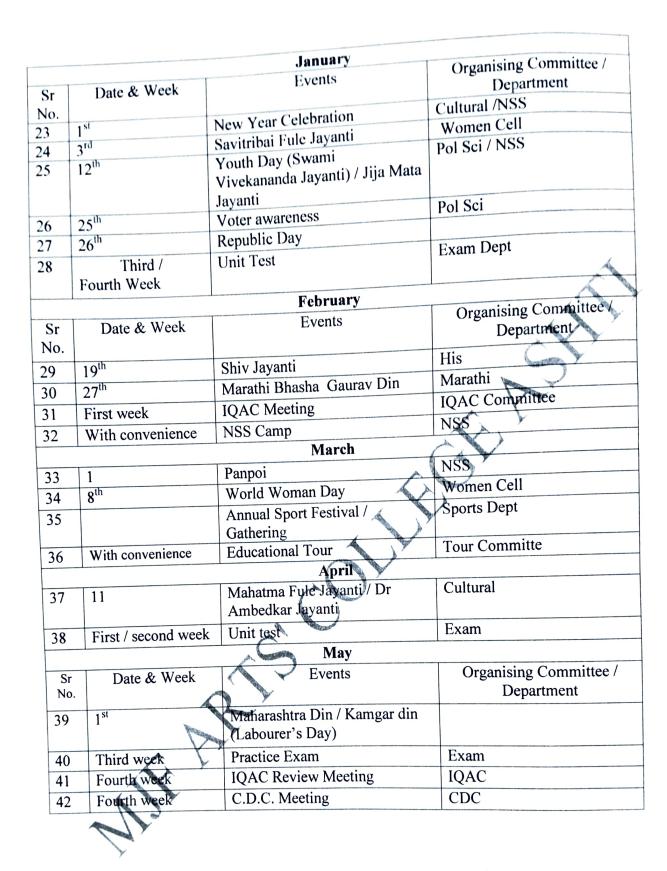

## Diwali Vacation : 1st Nov -30th Nov 2021

|    | December         |                            |                     |  |  |
|----|------------------|----------------------------|---------------------|--|--|
| 18 | 1 <sup>st</sup>  | World Aids Day             | Population Edu /NSS |  |  |
| 19 | 6 <sup>th</sup>  | Dr Ambedkar Mahaparinirvan | Cultural Committee  |  |  |
| 20 | 10 <sup>th</sup> | Human Rights Day           | Pol Science         |  |  |
| 21 | Last week        | Practice Exam              | Exam Dept           |  |  |
| 22 | Second week      | IQAC meeting               |                     |  |  |
|    |                  | - (                        | IQAC                |  |  |